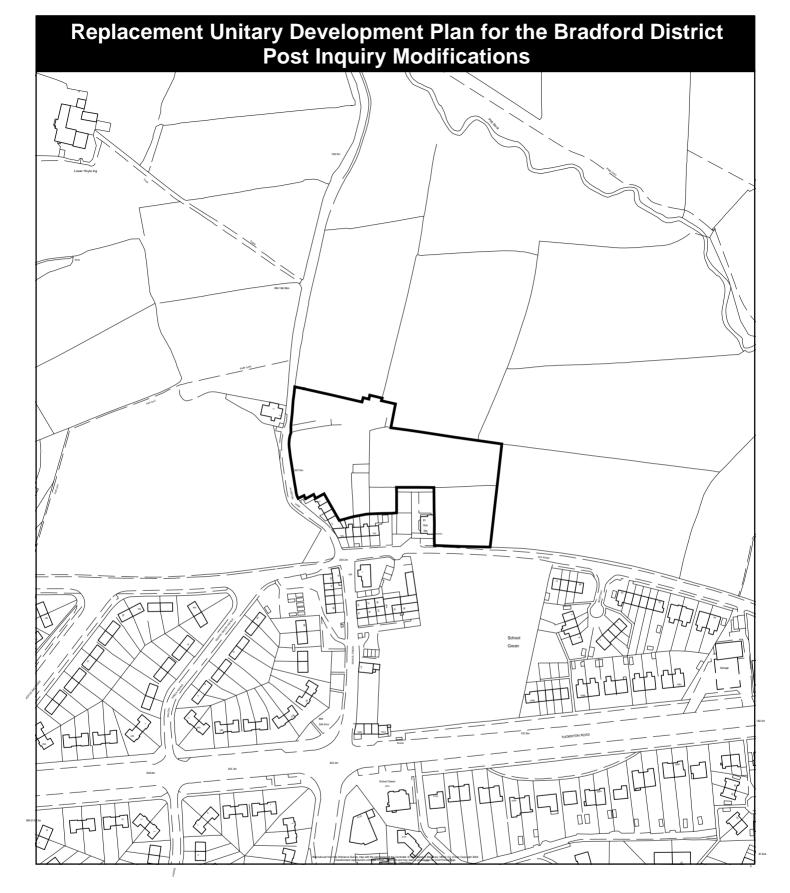

| Mod. reference<br>MOD/BW/H/3 | <sup>Scale.</sup><br>1:2,500 | Area to be deleted as Phase 2 Housing Site<br>and allocated as Village Greenspace, BW/OS7.3         |
|------------------------------|------------------------------|-----------------------------------------------------------------------------------------------------|
| Site reference<br>BW/H2.6    | Site Area.<br>0.89 Ha        | and anotated as vinage Greenspace, BW/037.3                                                         |
| Allerton Lane/School Green,  | OS Grid Ref.<br>SE 1132NW    |                                                                                                     |
| Thornton,<br>Bradford.       |                              |                                                                                                     |
|                              | NORTH                        | © Crown copyright. All rights reserved.<br>City of Bradford Metropolitan District Council 100019304 |